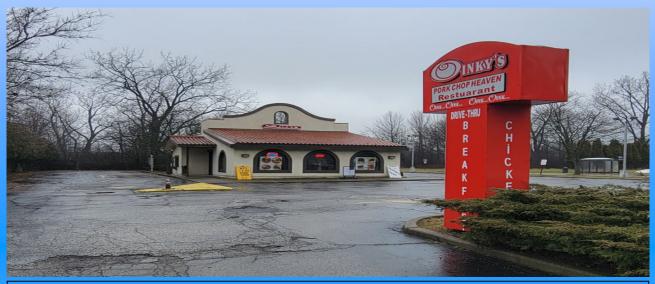

## FOR LEASE 22401 Emery Road Warrensville Heights, Ohio

## **Approximately 1,710 square feet**

**Description:** Freestanding restaurant building with a drive thru located on the Northwest intersection of Emery and Granada. Building sits just East of the Jack Thistledown Racino and the Amazon Fulfillment Center on Emery The building sits at a light on .62 acres.