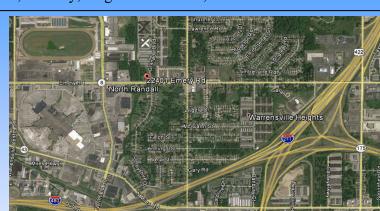

## FOR LEASE 22401 Emery Road Warrensville Heights, Ohio

## **Approximately 1,710 square feet**

**Description:** Freestanding restaurant building with a drive thru located on the Northwest intersection of Emery and Granada. Building sits just East of the Jack Thistledown Racino and the Amazon Fulfillment Center on Emery The building sits at a light on .62 acres.